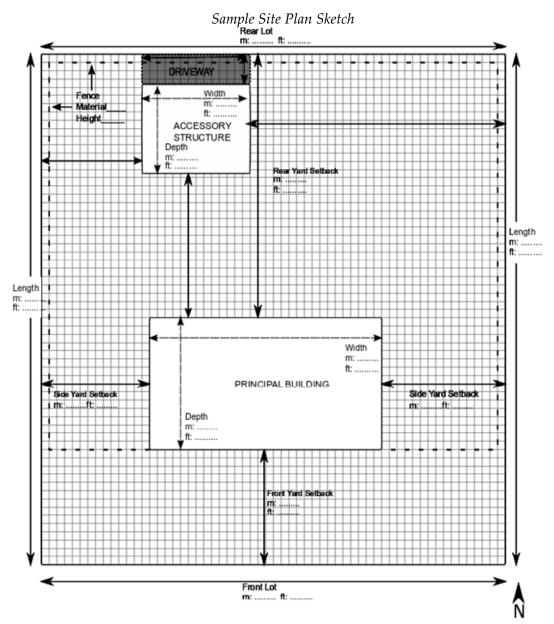

#### SITE PLAN

PLEASE PROVIDE A SCALED PLAN INDICATING THE LOCATION AND DIMENSIONS OF EXISTING AND PROPOSED IMPROVEMENTS, INCLUDING THE APPLICABLE FEATURES BELOW:

#### **Standard Features**

- Legal description, address and property line locations
- Lot dimensions
- Location of existing and proposed buildings/structures
- Building setbacks
- Building area
- Roads, sidewalks, and pathways abutting property
- Graveled areas
- Drainage, etc.

# **Additional Features**

- All easements (i.e. utility right-of-ways)
- Landscaping being provided, including area size and type (berms, soft/hard landscaping, retaining walls, etc.)
- Fencing/gates type and height
- Garbage enclosures, where required
- Lighting
- Parking stalls indicating stall width, length and aisle width