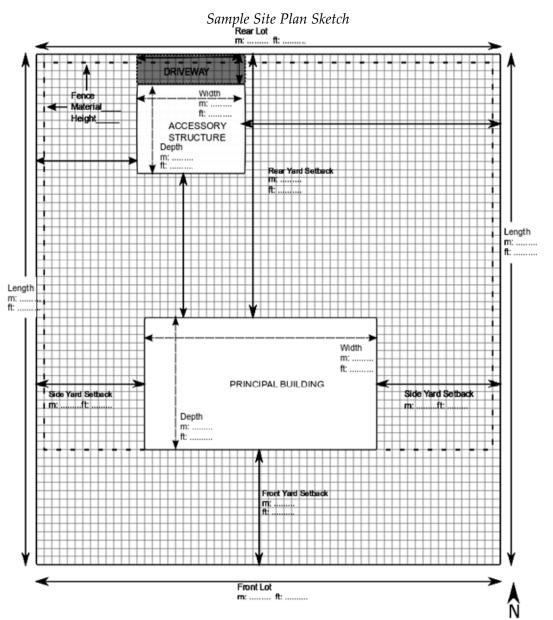

# SITE PLAN

PLEASE PROVIDE A SCALED PLAN INDICATING THE LOCATION AND DIMENSIONS OF EXISTING AND PROPOSED IMPROVEMENTS, INCLUDING THE APPLICABLE FEATURES BELOW:

#### **Standard Features**

- Legal description, address and property line locations
- Lot dimensions
- Location of existing and proposed buildings/structures
- Building setbacks
- Building area
- Roads, sidewalks, and pathways abutting property
- Graveled areas
- Drainage, etc.

#### **Additional Features**

- All easements (i.e. utility right-of-ways)
- Landscaping being provided, including area size and type (berms, soft/hard landscaping, retaining walls, etc.)
- Fencing/gates type and height
- Garbage enclosures, where required
- Lighting
- Parking stalls indicating stall width, length and aisle width